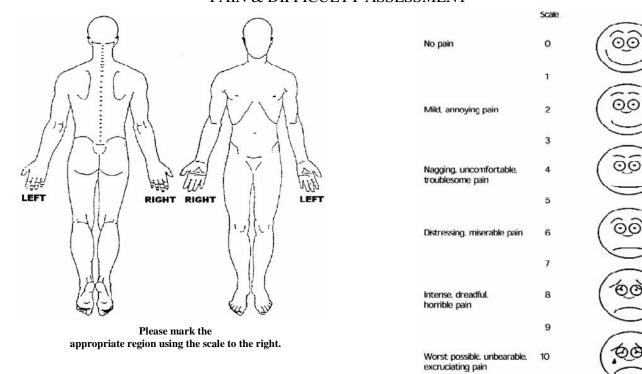

## PAIN & DIFFICULTY ASSESSMENT

| ACTIVITY                                                  |      | AMOUNT |      |     | MODIFICATION<br>ASSISTANCE |
|-----------------------------------------------------------|------|--------|------|-----|----------------------------|
|                                                           | NONE | MUCH   | SOME | N/A |                            |
| Dressing                                                  |      |        |      |     |                            |
| Grooming                                                  |      |        |      |     |                            |
| Brushing Teeth                                            |      |        |      |     |                            |
| Combing Hair                                              |      |        |      |     |                            |
| Shaving                                                   |      |        |      |     |                            |
| Toileting after Care Wiping                               |      |        |      |     |                            |
| Bathing                                                   |      |        |      |     |                            |
|                                                           |      |        |      |     |                            |
| Hand Function                                             |      |        |      |     |                            |
| Holding Objects                                           |      |        |      |     |                            |
| Carrying Objects                                          |      |        |      |     |                            |
| Lifting Objects from Floor                                |      |        |      |     |                            |
| Lifting Objects Overhead                                  |      |        |      |     |                            |
|                                                           |      |        |      |     |                            |
| Difficulty Transferring                                   |      |        |      |     |                            |
| Getting on/off the Toilet                                 |      |        |      |     |                            |
| Getting into/out of the following:                        |      |        |      |     |                            |
| Bed, Chair, Bathtub, Shower, Car                          |      |        |      |     |                            |
|                                                           |      |        |      |     |                            |
| Walking (ambulation)                                      |      |        |      |     |                            |
|                                                           |      |        |      |     |                            |
| Other Activities                                          |      |        |      |     |                            |
| Shopping, Cooking, Driving, Laundry, Gardening & Sleeping |      |        |      |     |                            |